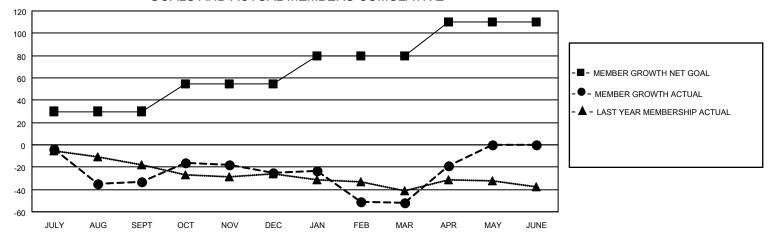

#### GOALS AND ACTUAL MEMBERS CUMULATIVE

| DROPPED CLUBS: 2 |     | 15 CLUBS OF 37 ADDED 1 OR<br>MORE NEW MEMBERS | GENDER DISTRIBUTION                |              |  |
|------------------|-----|-----------------------------------------------|------------------------------------|--------------|--|
|                  |     | MORE NEW MEMBERS                              | MALE                               | 714 (71.61%) |  |
|                  |     |                                               | FEMALE                             | 283 (28.39%) |  |
| DROPPED MEMBERS  |     |                                               | NON BINARY                         | 0 (0.00%)    |  |
|                  |     |                                               | PREFER NOT TO ANSWER               | 0 (0.00%)    |  |
| DECEASED         | 17  |                                               |                                    | ,            |  |
| CLUB CANCELLED   | 4   | CLICK HERE FOR CUMULATIVE                     | TOTAL FAMILY UNIT MEMBERS 129      |              |  |
| OTHER            | 90  | MEMBERSHIP DATA                               |                                    |              |  |
| TOTAL            | 111 |                                               | FAMILY MEMBERS PAYING HALF DUES 65 |              |  |
|                  |     |                                               |                                    |              |  |

## District 26 M1

| Clubs                 |               |           |               | Members               |                        |                         |                                                    |
|-----------------------|---------------|-----------|---------------|-----------------------|------------------------|-------------------------|----------------------------------------------------|
| RESULTS FOR 2022-2023 |               |           |               | RESULTS FOR 2022-2023 |                        |                         |                                                    |
| QUARTER               | NEW CLUB GOAL | NEW CLUBS | DROPPED CLUBS | QUARTER MEMI          | BER GROWTH NET<br>GOAL | MEMBER GROWTH<br>ACTUAL | DROPPED<br>MEMBERS ACTUAL<br>(including transfers) |
| JULY/AUG/SEPT         | 0             | 0         | 0             | JULY/AUG/SEPT         | 30                     | 10                      | 42                                                 |
| OCT/NOV/DEC           | 1             | 0         | 2             | OCT/NOV/DEC           | 25                     | 26                      | 18                                                 |
| JAN/FEB/MAR           | 0             | 0         | 0             | JAN/FEB/MAR           | 25                     | 17                      | 44                                                 |
| APR/MAY/JUNE          | 0             | 1         | 0             | APR/MAY/JUNE          | 30                     | 40                      | 7                                                  |